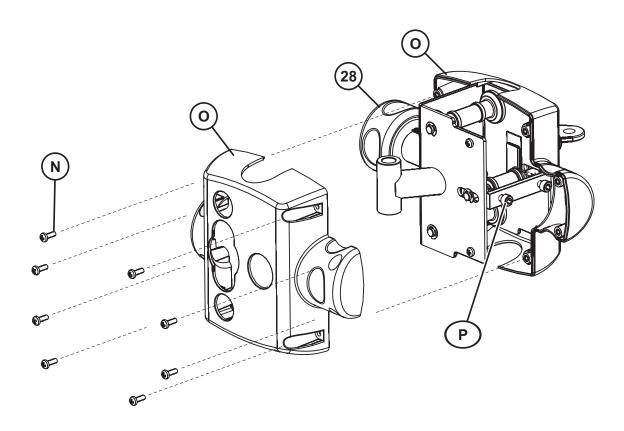

# **STEP 12:**

- Adjust the rollers if the ROLLER CARRIAGE (28) rolls up and down the tube with difficulty, or if it seems to sloppy.
- ☐ Unscrew the cable end from the roller carriage housing.
- ☐ Remove the SCREWS (N) that hold the two PLASTIC COVERS (O) together.
- ☐ There are two ROLLER ADJUSTMENT SCREWS (P), each with a spring, on the back side of the roller carriage housing. The roller drag can be increased/decreased by adjusting these screws.